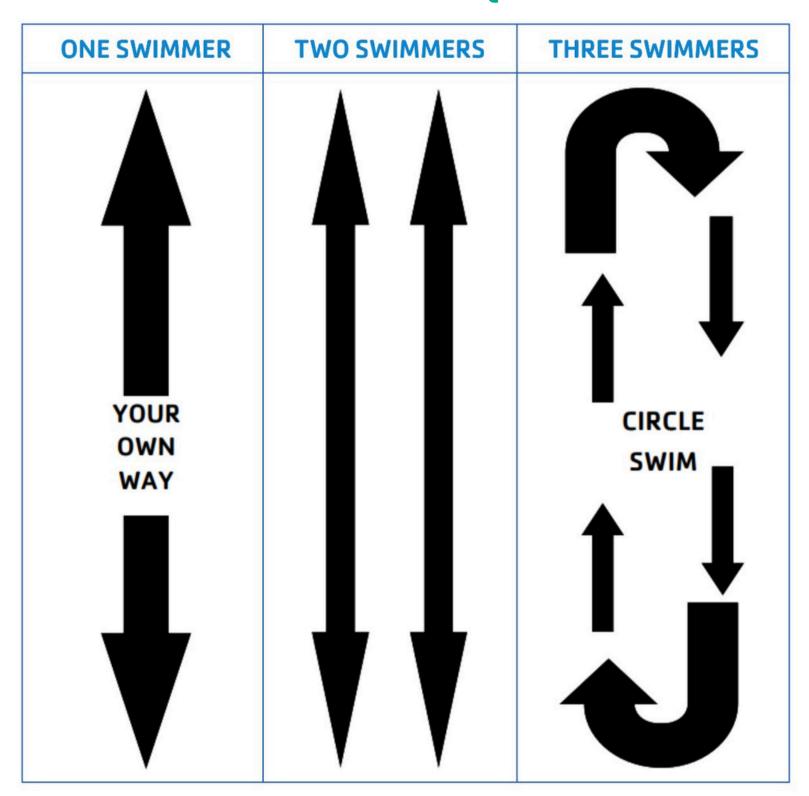

#### THINGS TO KNOW

- Please be respectful of your fellow Y friends.
- We understand our pool at times can be busy, our goal is to meet as many people's needs as possible.
- Try to swim with people who have the same ability and let them know your are entering the lane.
- Be cautious and courteous. Do not start directly in front or behind someone approaching the wall for a turn, give them room.
- With two or more swimmers in a lane, use the circle swim pattern (it's like diving, keep to the right).
- Adult Lap Swim is designated for 18+.
- Outside of Lap Swim only times, there will be one lap lane available with the exception of when YMCA programs are in progress.